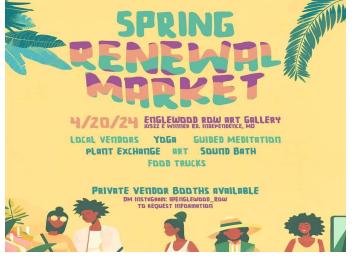

April 20, Englewood Row Gallery & Art Space , Spring Renewal Market 12-8 PM

**Vegan Kingdom KC** food truck will be here for their soft opening with the Renewal Market.

April 20, 7 PM, Englewood Arts, The Crossroad Convergence \$15 purchase on line today.