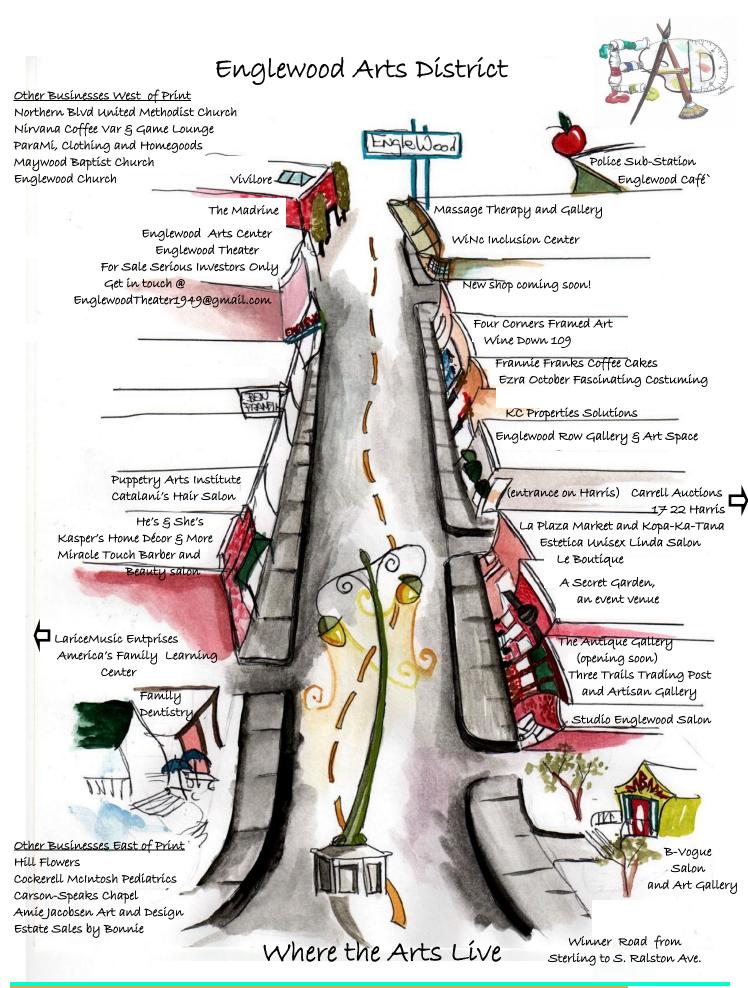

## A BENEFIT FOR THE ENGLEWOOD ARTS SUMMER ART CAMP

**Englewood Arts** will be open for the closing reception for the Gallery presentation of "Two Decades/One Community" with Dan White and Brent Schondelmeyer will be here along with several of the 21 individuals whose Black And white portraits are exhibited. Two of the individuals photogeaphed, Dana Mengel (violinist/composer), and Rev. Anthony J Mondaine, (vocalist/composer), will share their musical gifts with brief selections. Open Mic night to follow, watch glassblowing demonstrations, purchase something from the glass garden, and Go Chew food truck.

**Englewood Café** is open until 8:00 PM serving great comfort food and drinks.

**Enlewood Row Gallery and Art Space** will be open featuring the captivating work of Brenda Taylor, a local painter with mesmerizing pieces, who discovered her artistic calling during the unexpected isolation of 2020.

**Ezra October** will be open featuring a fun touch and feel textile display of natural fibers!

Frannie Franks Coffee Cakes will be open featuring a delightful selection of over 30 flavors to choose from, stop by early for the best selection as will close early if sell out!

**Four Corners Framed Art** will be open and featuring Mike Frankel, in person, for his nationwide book release of "Hurricanes of Color ~ Iconic rock photos from the Beatles to Woodstock and Beyond". Mike will be signing Books from 5 – 9 pm, refreshments provided!

**KC Property Solutions** will have local art in the front foyer, open until 8 PM.

**Le Boutique** will be open, offering plus size jeans sizes 14-24. Also some clothing up to 30% off.

Nirvana Coffee Bar & Game Lounge, will be open, Karaoke 8 — 11 pm!

**ParaMi**, will be open 5:30 — 9 pm With their Adult Book Fair. Books, Chats, and Treats! What are you reading this summer? Meet the Authors and engage in book discussions. Come and expand your mind!

**Puppetry Arts Institute** will be open from 6-9 pm see some displays and go in the gift shop.

Three Trails Trading Post and Artisan Gallery will have a several of local Artists! Sylvia Tanner, beading Artist, Judy Bliss, artwork mostly paintings, fused glass Art and dishes by Vira Dobbins, ceramic vases, bowls, and cups by Deb Sipes, custom made birdhouses and feeders by the late Rick Schlosser, native American style art and flute music by TerryLee Whetstone, and Silversmithing, leatherwork, and jewelry by Kara Paris, business owner.

**Vivilore** has upstairs open for your perusing pleasure, two floors of art, antiques, jewelry, gifts, seasonal, boutique items, and napkins for every occasion, plus dinner and drinks, inside, or out in the beautiful courtyard garden.

You can vote for Vivilore under each category, once per day through 4/19/24! Vote here: <u>VoteKC.com</u> Thank you!

**WiNc Inclusion Center** will be open 5 — 9 pm spotlighting Resourse supply drive for the Independence Regional Animal Shelter. Senior Scholarship Awards Celebration at 6:30 pm.

**Wine Down 109** will be open, with live music from Frank Reardon, from 6:30 - 9:00 pm, enjoy the music, a cocktail, and peruse the beautiful artwork by artist, **Karen Ann Polk**.

April 20, 9 AM, Englewood Arts, Live Nude Model Sessions \$35 purchase your ticket on line today.